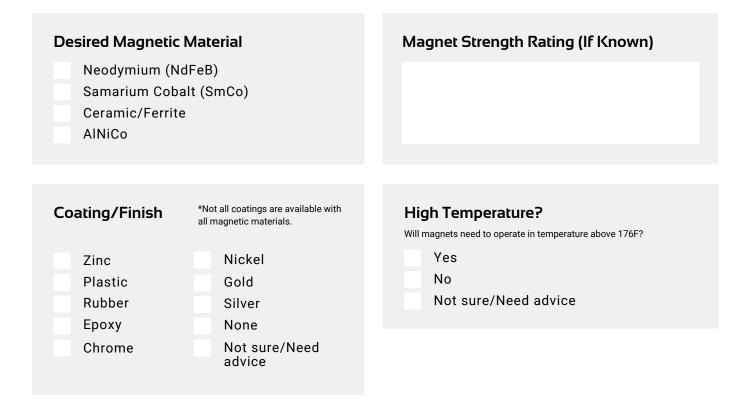

ient's needs.
- Production lead time is typically 6-8 weeks for magnets with all dimensions under 2.5 inches up to 12 weeks for larger magnets.
- Custom orders cannot be expedited.

- Minimum orders are \$500 to \$1000 USD, depending on quantity and difficulty. Minimum piece quantities may apply.
- Custom magnets may be subject to a one-time tooling fee. Fees are more likely for custom magnets larger than 2 inches, complex shapes, or housings.
- Neodymium and Samarium Cobalt magnets are made with hard, brittle materials. Shapes easy to manufacture in steel or aluminum may not be feasible with rare earth magnetic material. Complex shapes or shapes with thin cross sections may not be possible.
- Quotes are provided free of charge, with no obligation to purchase.

## **SPECIFICATIONS:**







## **Additional Comments**

## Custom Order Terms of Sale (Partial):

- 35% deposit is due upon order execution; balance due when product is ready to ship to your location.
- ALL custom orders are FINAL. Custom products can not be returned unless products do not meet the original agreed-upon specifications.
- Other terms and conditions may apply on a per order basis.