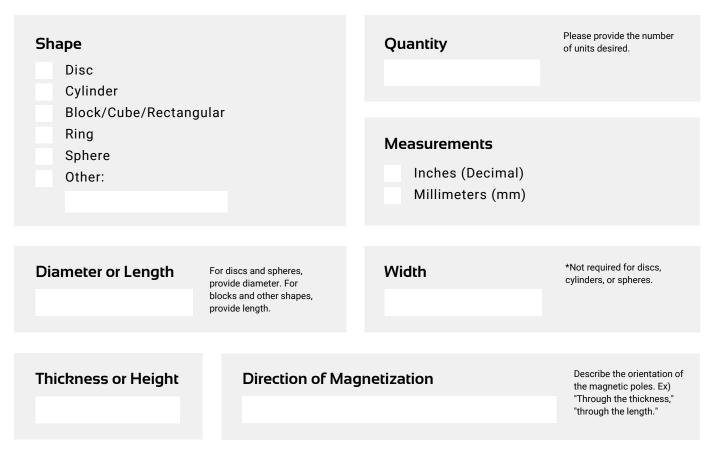

e client's needs.
- Production lead time is typically 6-8 weeks for magnets with all dimensions under 2.5 inches up to 12 weeks for larger magnets.
- Custom orders cannot be expedited.

- Minimum orders are \$500 to \$1000 USD, depending on quantity and difficulty. Minimum piece quantities may apply.
- Custom magnets may be subject to a one-time tooling fee. Fees are more likely for custom magnets larger than 2 inches, complex shapes, or housings.
- Neodymium and Samarium Cobalt magnets are made with hard, brittle materials. Shapes easy to manufacture in steel or aluminum may not be feasible with rare earth magnetic material. Complex shapes or shapes with thin cross sections may not be possible.
- Quotes are provided free of charge, with no obligation to purchase.

## **SPECIFICATIONS:**







## **Additional Comments**

## Custom Order Terms of Sale (Partial):

- 35% deposit is due upon order execution; balance due when product is ready to ship to your location.
- ALL custom orders are FINAL. Custom products can not be returned unless products do not meet the original agreed-upon specifications.
- Other terms and conditions may apply on a per order basis.